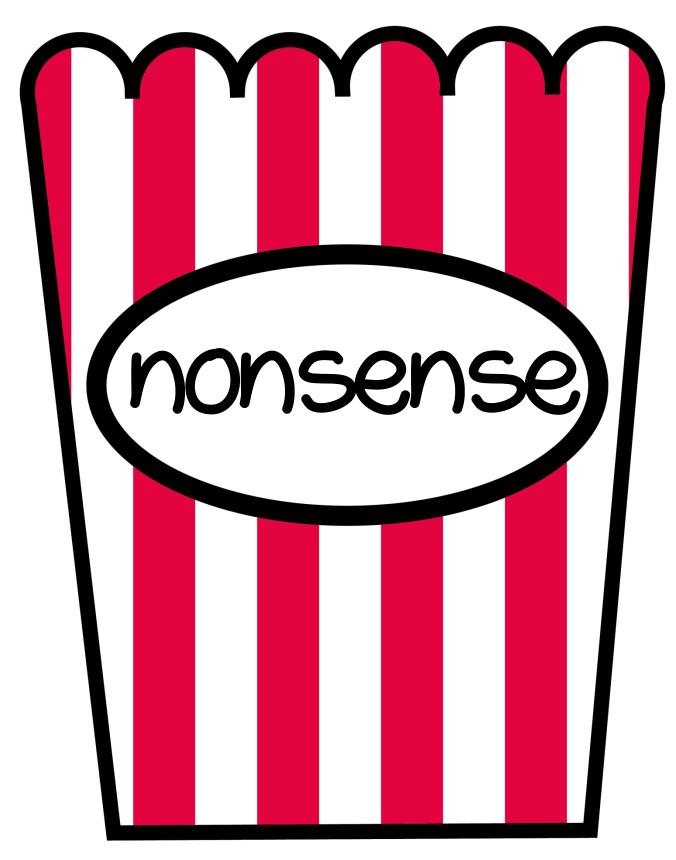

## Real and Nonsense Word Sort -Popcorn Theme-Cut and sort each tOP ti9 ku9 Rea / and Nonsense Word Record in nonsense) real

By CampingTeacher

I hope you enjoy this product! Included in this set is a word sort which is great for a center activity or a small group lesson. There is a recording sheet included. In addition, there is a 'color by the code' sheet and a 'cut and paste' sheet. Enjoy!

| Name_ | Date |  |
|-------|------|--|
|       | _    |  |

Cut and sort each word.

Glue it above the correct popcorn container.