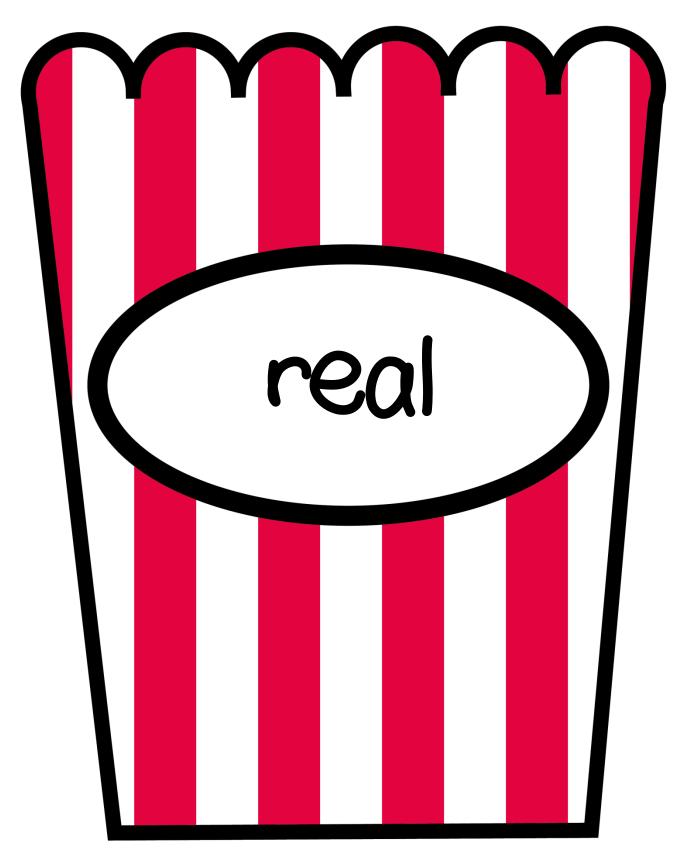

## Real and Nonsense Word Sort -Popcorn Theme-Cut and sort each tOP ti9 ku9 Rea / and Nonsense Word Record in nonsense) real

By CampingTeacher

I hope you enjoy this product! Included in this set is a word sort which is great for a center activity or a small group lesson. There is a recording sheet included. In addition, there is a 'color by the code' sheet and a 'cut and paste' sheet. Enjoy!

| Name_ | Date |  |
|-------|------|--|
|       | _    |  |

Cut and sort each word.

Glue it above the correct popcorn container.