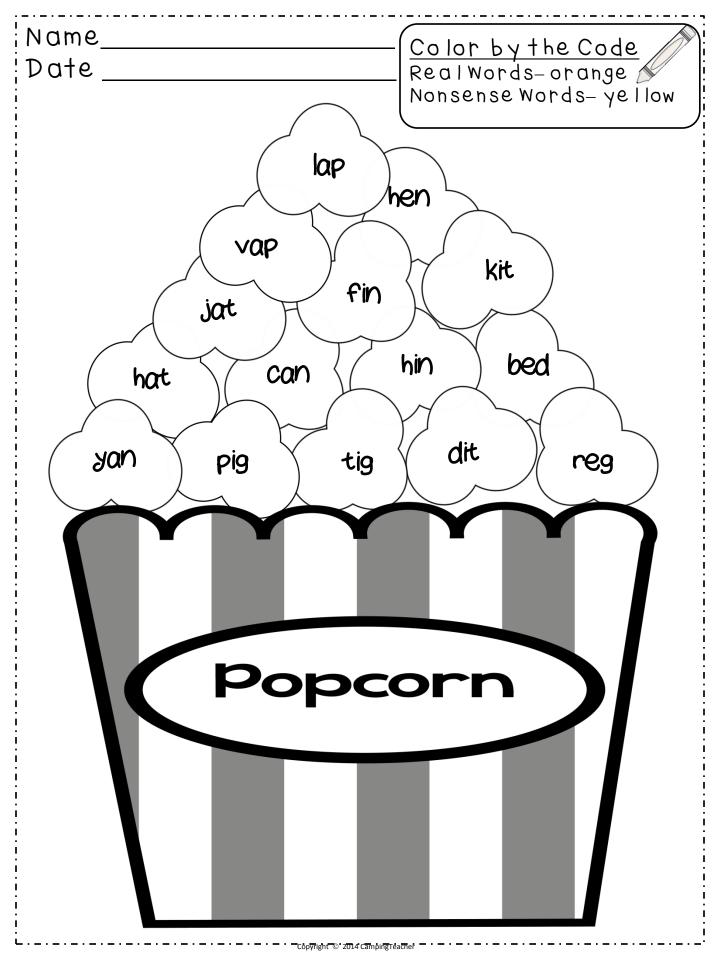

## Real and Nonsense Word Sort -Popcorn Theme-Cut and sort each tOP ti9 ku9 Rea / and Nonsense Word Record in nonsense) real

By CampingTeacher

I hope you enjoy this product! Included in this set is a word sort which is great for a center activity or a small group lesson. There is a recording sheet included. In addition, there is a 'color by the code' sheet and a 'cut and paste' sheet. Enjoy!

| Real and Nons |         |
|---------------|---------|
|               |         |
|               |         |
|               |         |
|               |         |
|               |         |
|               |         |
|               |         |
|               |         |
|               |         |
|               |         |
|               |         |
|               |         |
|               |         |
|               |         |
|               |         |
|               |         |
|               |         |
|               |         |
|               |         |
|               |         |
|               |         |
|               | +       |
|               | Popcorn |
|               | 1       |
| <b>Y</b>      | 1       |