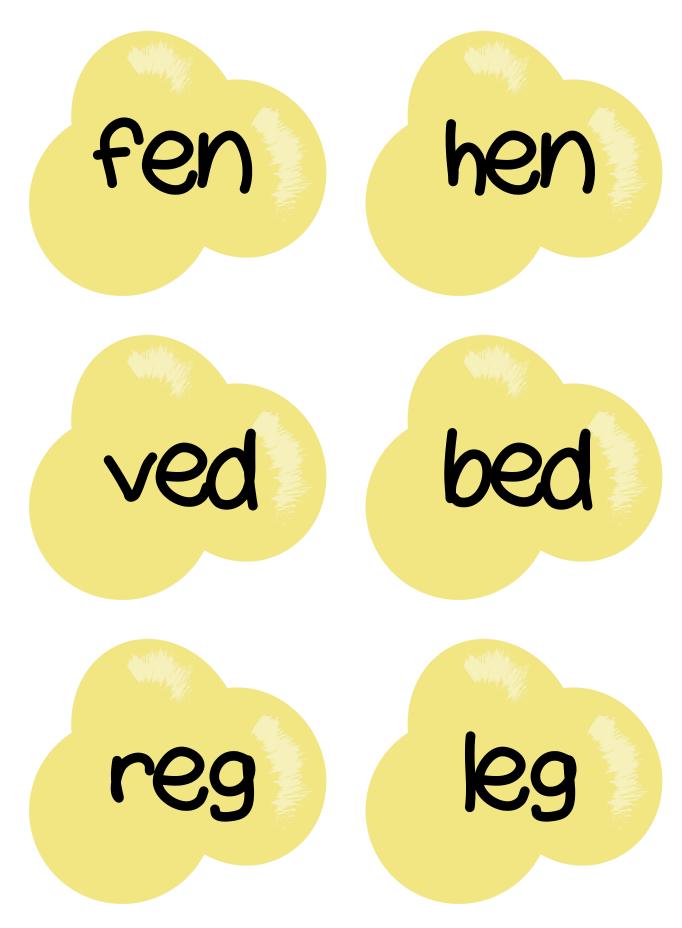

## Real and Nonsense Word Sort -Popcorn Theme-Cut and sort each tOP ti9 ku9 Rea / and Nonsense Word Record in nonsense) real

By CampingTeacher

I hope you enjoy this product! Included in this set is a word sort which is great for a center activity or a small group lesson. There is a recording sheet included. In addition, there is a 'color by the code' sheet and a 'cut and paste' sheet. Enjoy!

| Name_ | Date |  |
|-------|------|--|
|       | _    |  |

Cut and sort each word.

Glue it above the correct popcorn container.