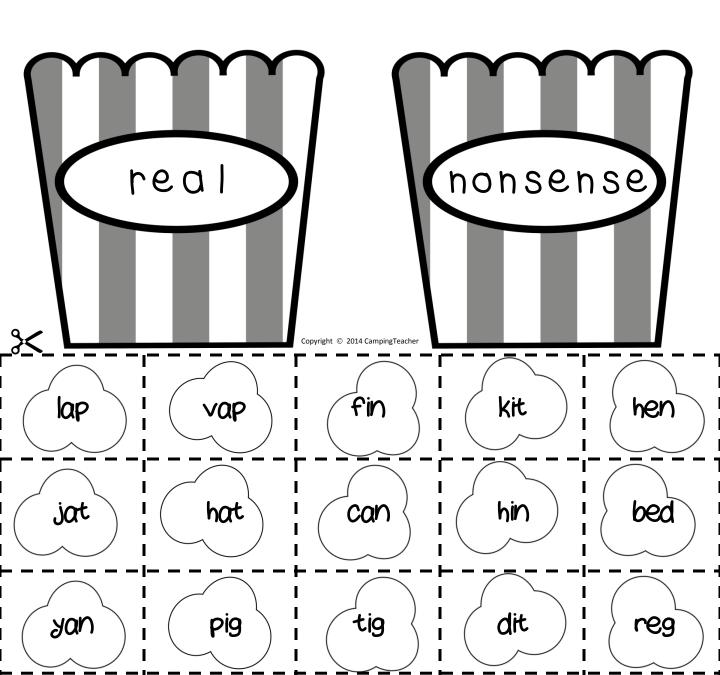

## Real and Nonsense Word Sort -Popcorn Theme-Cut and sort each tOP ti9 ku9 Rea / and Nonsense Word Record in nonsense) real

By CampingTeacher

I hope you enjoy this product! Included in this set is a word sort which is great for a center activity or a small group lesson. There is a recording sheet included. In addition, there is a 'color by the code' sheet and a 'cut and paste' sheet. Enjoy!

| Name_ | Date |  |
|-------|------|--|
|       | _    |  |

Cut and sort each word.

Glue it above the correct popcorn container.