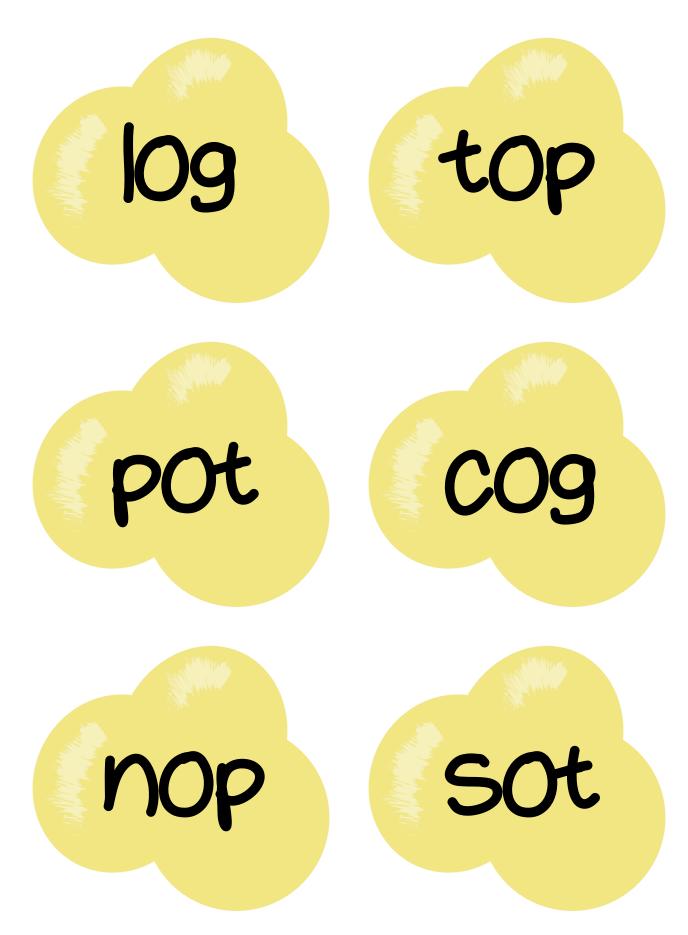

## Real and Nonsense Word Sort -Popcorn Theme-Cut and sort each tOP ti9 ku9 Rea / and Nonsense Word Record in nonsense) real

By CampingTeacher

I hope you enjoy this product! Included in this set is a word sort which is great for a center activity or a small group lesson. There is a recording sheet included. In addition, there is a 'color by the code' sheet and a 'cut and paste' sheet. Enjoy!

| Name_ | Date |  |
|-------|------|--|
|       | _    |  |

Cut and sort each word.

Glue it above the correct popcorn container.