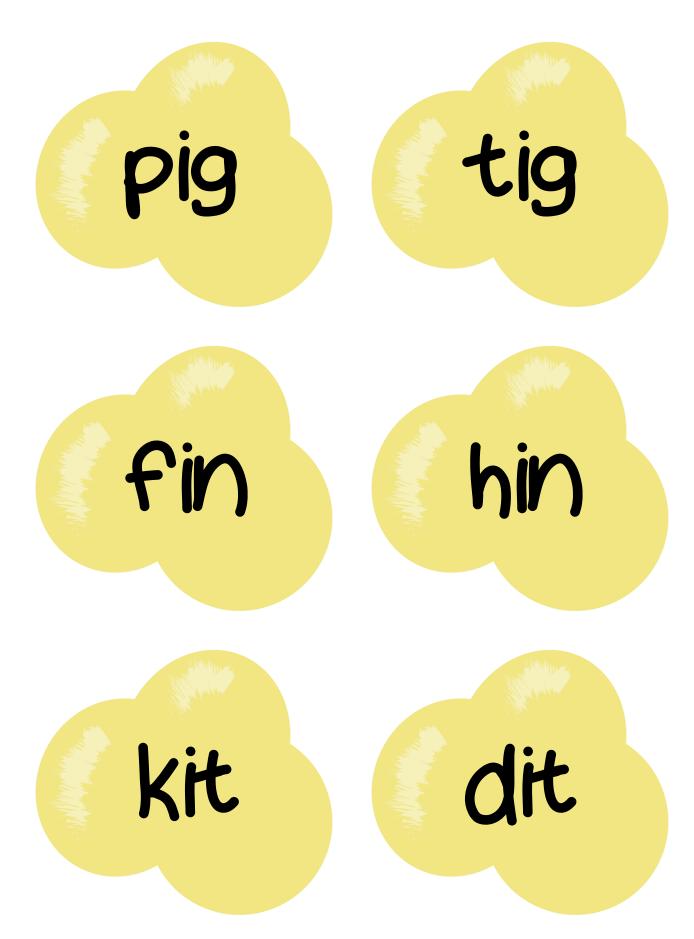

## Real and Nonsense Word Sort -Popcorn Theme-Cut and sort each tOP ti9 ku9 Rea / and Nonsense Word Record in nonsense) real

By CampingTeacher

I hope you enjoy this product! Included in this set is a word sort which is great for a center activity or a small group lesson. There is a recording sheet included. In addition, there is a 'color by the code' sheet and a 'cut and paste' sheet. Enjoy!

| Name_ | Date |  |
|-------|------|--|
|       | _    |  |

Cut and sort each word.

Glue it above the correct popcorn container.