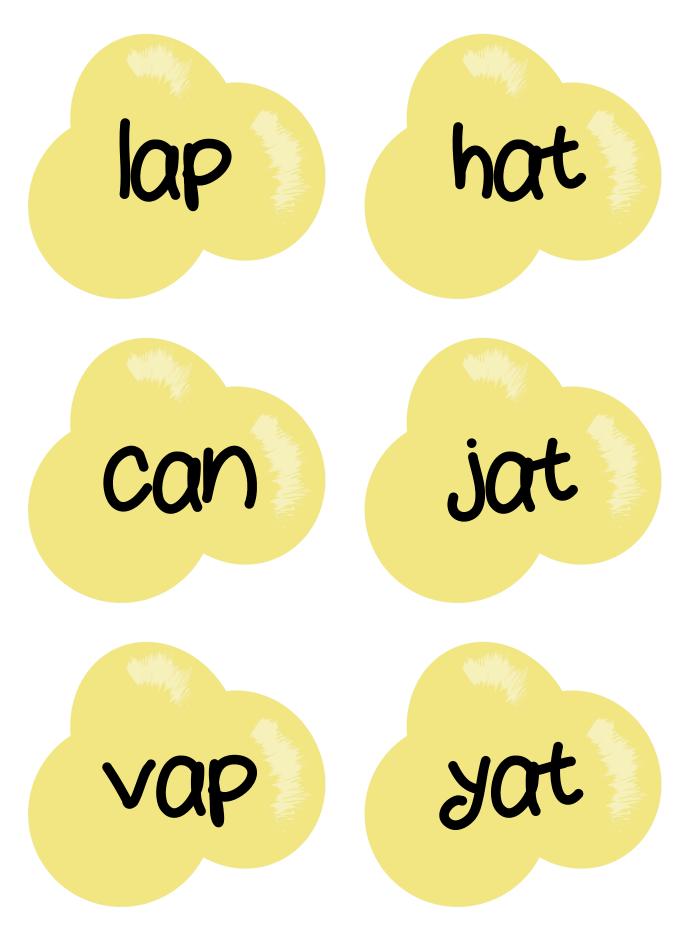

## Real and Nonsense Word Sort -Popcorn Theme-Cut and sort each tOP ti9 ku9 Rea / and Nonsense Word Record in nonsense) real

By CampingTeacher

I hope you enjoy this product! Included in this set is a word sort which is great for a center activity or a small group lesson. There is a recording sheet included. In addition, there is a 'color by the code' sheet and a 'cut and paste' sheet. Enjoy!

| Name_ | Date |  |
|-------|------|--|
|       | _    |  |

Cut and sort each word.

Glue it above the correct popcorn container.